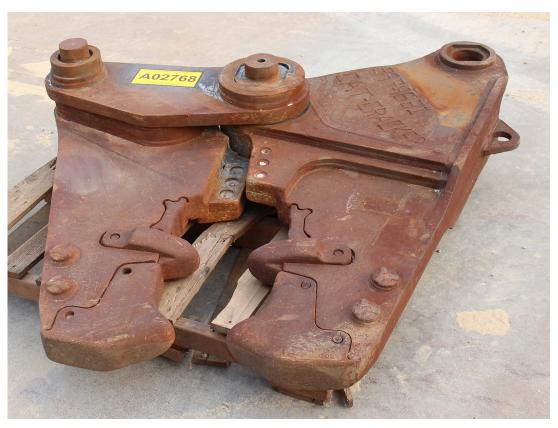

## A02768, Cat MP324, Demolition Jaw Set Only

>>> https://jjscheckel.com/product/a02768-cat-mp324-demolition-jaw-set-only/

## Description

Demolition Jaw set to fit Cat MP324 Multi Processor, quick change jaw set. Comes exactly as pictures show for jaw set only, no pins. Good solid condition.

• Cat part # 397-9681

We offer fair freight rates to any end point.