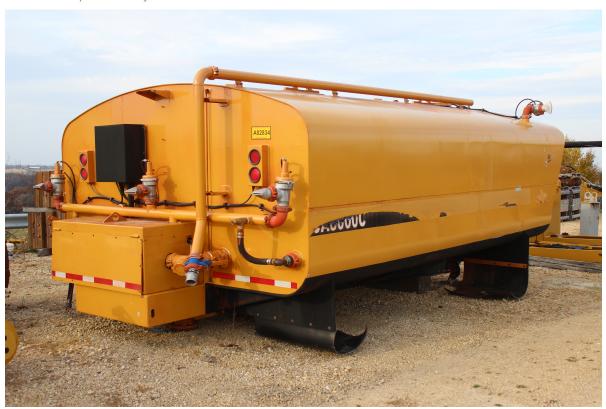

## **Curry 8,000 Water Tank, to fit Cat 740, A02834**

ijscheckel.com/product/curry-water-tank-a02834/

## **Description**

A02834, Good, solid, used 2014 Curry 8,000 gallon water tank, to fit Cat 740 ADT Truck. Less than half the price of new **Read the details**:

- Built in 2014, s/n 100450.
- 100% All parts available and serviced through Curry. In-cab controls / ext.
- Curry Brand, 8,000 Gallon capacity Tank.
- Curry CA8000 Model number.
- Low hours used tank. Original paint, needs cleaned.
- 3/8" Thick steel tank shell.
- 1/4" Thick steel tank Baffles and tank ends.

- 1/2" Thick tank runners.
- Rear lights.
- Qty 3 spray nozzles on rear, hydraulic.
- Qty 2 side discharge nozzle on front and top of tank.
- 4"+3" Pump, Hydraulic driven.
- 3" Fill pipe with male cam lock fitting.
- Qty 1, 30" diameter manway on top of tank.