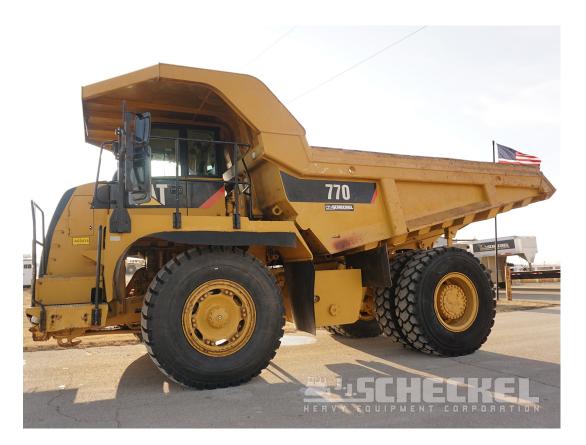

# 2008 Cat 770 Truck, A03414

**jjscheckel.com**/product/product/2008-cat-770-truck-a03414/

## Description

2008 Caterpillar 770, Set of 3 matching trucks available. 8,480 total frame hours with 5,513 hours at idle. Only 2,967 actual "in operation" working hours on this truck. Dealer preventative maintenance. Good clean Low utilization trucks for Rent or Sale. **Read the Details:** 

### Current Hours and ECM Stats for the machine:

- 8,480 documented Total Frame hours.
- 5,513 Idle Hours as recorded by the ECM.
- 2,967 actual "in operation" working hours on this truck.
- 1,055 lifetime average RPM.
- 65% lifetime idle.
- 5.58 lifetime fuel rate gallons per hour.
- 23% lifetime load factor.
- A/C / heat.
- 40 ton truck class, 32 yard capacity.
- C15 Cat Engine, 511 HP.

- Operating Weight 76,000 pounds.
- 46 MPH rating. 7 speed powershift transmission.