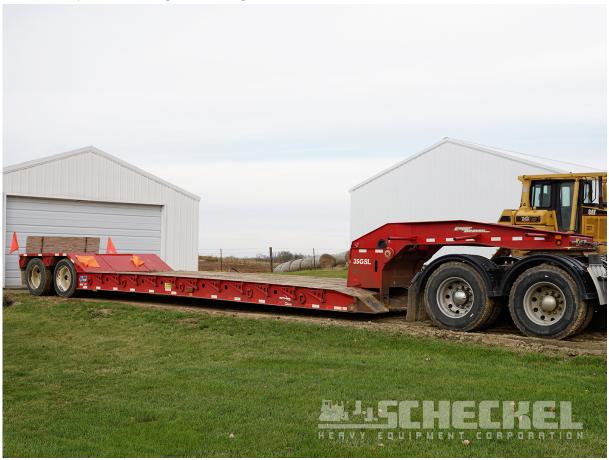

## **Description**

Local customer bought new, 1 Owner, 35 ton detach, 22' deck, air ride, 8'6" wide, New Honda Powerpack. Original paint, Excellent trailer. **Read the Details:** 

- 1 Owner, Local trailer.
- 35 Ton, Detach, non-ground bearing.
- S/N 112SCZ428BL074142.
- New Honda Powerpack to run detach hydraulics.
- 22' deck.
- 8'6" wide.
- 2 Axle.
- · Air Ride.
- Outriggers.
- · Rear wheel covers.
- · Gooseneck fenders.

- Trailer weight 16,500 Pounds approximate.
- 255/70R 22.5 Tires.

We ordered an exact replica new trailer for this customer, therefore are selling his used one here. Trailer is in original condition. Local dozer service owned since new, and traveled local miles only. Owner will continue to use it until it sells.