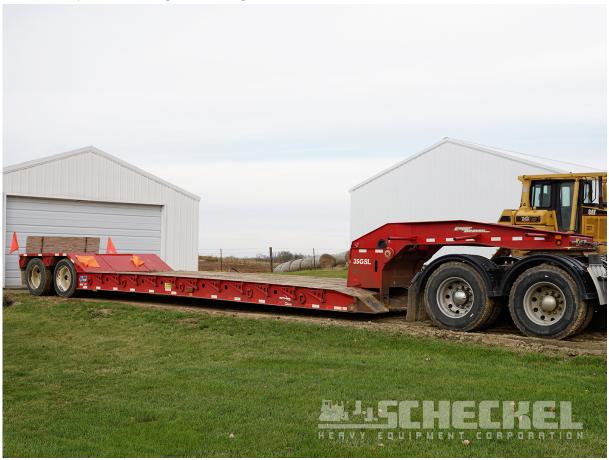

## 2011 Eager Beaver 35GSL, Detach Trailer

jjscheckel.com/product/2011-eager-beaver-35gsl-detach-trailer/

## **Description**

Local customer bought new, 1 Owner, 35 ton detach, 22' deck, air ride, 8'6" wide, New Honda Powerpack. Original paint, Excellent trailer. **Read the Details:** 

- 1 Owner, Local trailer.
- 35 Ton, Detach, non-ground bearing.
- S/N 112SCZ428BL074142.
- New Honda Powerpack to run detach hydraulics.
- 22' deck.
- 8'6" wide.
- 2 Axle.
- · Air Ride.
- Outriggers.
- · Rear wheel covers.
- · Gooseneck fenders.

- Trailer weight 16,500 Pounds approximate.
- 255/70R 22.5 Tires.

We ordered an exact replica new trailer for this customer, therefore are selling his used one here. Trailer is in original condition. Local dozer service owned since new, and traveled local miles only. Owner will continue to use it until it sells.