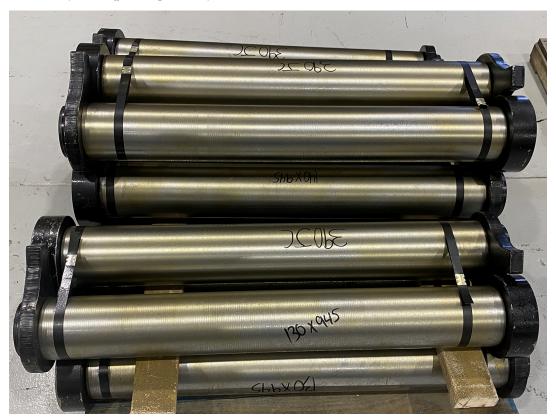

#### Cat 390 Bucket Pin Set.

Part # 390JCPINSET – Set of 2 Bucket Pins, with bolt on retainer, to fit Cat 390 with JC Linkage. Price \$7,000

Part # 390HB2PINSET – Set of 2 Bucket Pins, with bolt on retainer, to fit Cat 390 with HB2 Linkage. Price \$6,000

### Cat 374 Bucket Pin Set.

Part # 374VB2PINSET – Set of 2 Bucket Pins, with bolt on retainer, to fit Cat 374 with VB or VB2 Linkage. Price \$5,000