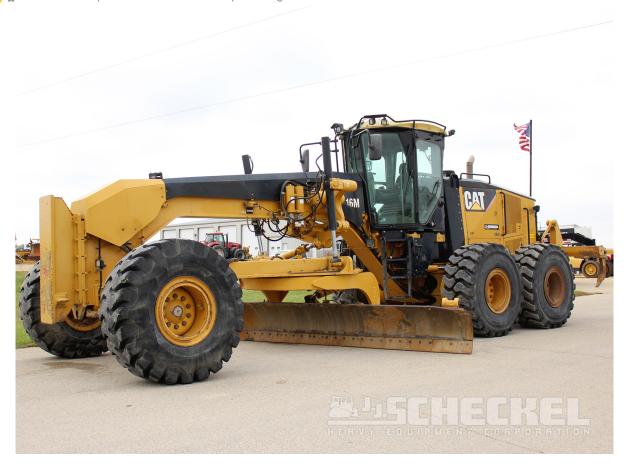

## **Description**

2012 Cat 16M VHP, 16,920 Total hours, 6,235 Idle hours, 10,685 Working hours on this machine. 16' Moldboard, Ripper, GPS grade control ready. Came in from high reputation customer just off 14-month job. **Read the details:** 

- 16,920 Total hours
- 6,235 Idle hours, ECM verified
- Only 10,685 actual working hours on this machine.
- Original paint.
- 16' Moldboard.
- Grade Control Arrangement equipped, Cat Part # 399-4628.
- · Rear Ripper Arrangement, c/w shanks just as pictured.
- Front Push Block.
- · Light Package.

- 330 HP, Cat C13 engine.
- 65,000 Pound operating weight

Deep Tread Radial Tires, 23.5+R25:

- Front LH tire measures 55/32nds, or 55% Remaining Firestone
- Front RH tire measures 59/32nds, or 59% remaining Firestone
- Center LH tire measures 75/32nds, or 75% remaining Bridgestone
- Center RH tire measures 78/32nds, or 78% remaining Bridgestone
- Rear LH tire measures 75/32nds, or 75% remaining Bridgestone
- · Rear RH tire measures 79/32nds, or 79% remaining Bridgestone

Here is a very honest and original Cat 16M VHP. Machine got whatever it needed, and is just off 14 month job from high reputation customer. These 16M's are selling for 1.5 million new with the latest price increases.