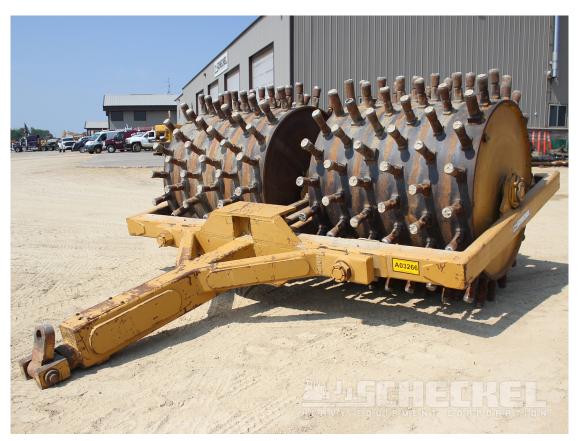

## A03266, 60" + 60" Double Drum Sheepsfoot Roller

>> jjscheckel.com/product/a03266-6060-double-drum-sheepsfoot-roller/

## **Description**

60" + 60" Double Drum Sheepsfoot Roller, from Midwest contractor. Exactly as pictures show. **Read the details:** 

- · Bearings visually appear good.
- Round Style Feet, measure 10" tall, 3.5" diameter.
- These 60" rollers will generally weigh around 18,000 pounds empty and 30,000 pounds with the drums filled with liquid. We cannot verify if drums hold liquid.
- These rollers new are costing \$64,000. We have those available also.
- These old rollers are getting hard to find in decent shape.