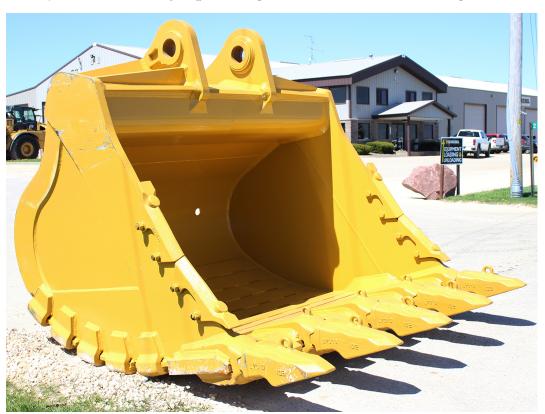

## 98.5" wide, 8.5 Yard, JJS HD Strong Bucket, to Fit Cat 390FL with HB2 Linkage

**)** jjscheckel.com/product/98-5-wide-8-5-yard-jjs-hd-strong-bucket-to-fit-cat-390fl-with-hb2-linkage/

## **Description**

This is a J.J. Scheckel contract-manufactured "Strong" bucket, to Fit Cat 390FL with HB2 Linkage.

## **Specifications**

- · HB2 Linkage found on Cat 390FL and others.
- 98.5" Wide.
- 8.5 Yard Capacity Rating.
- K170 Series Bucket Teeth.
- · Cast Side Protectors.
- · Cast Heel Protectors.
- Bottom Wear Plates, made with Hardox 400 equivalent steel.
- · Moisture/suction relief holes in back of bucket.
- · Extra Heavy Duty Linkage support.
- Estimated weight 15,432 pounds.