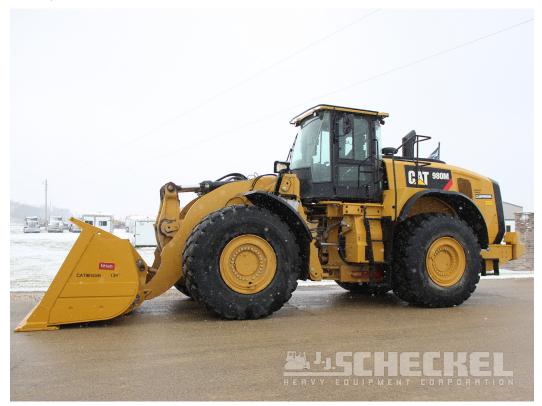

# **Description**

2018 Cat 980M, Aggregate Handler, 1,747 Total frame hours, 444 Hours at idle. 1,303 Actual working hours. Payload monitor, 875 Radials, New 7.5 yard bucket, High reputation machine with documented service history since new. **Read the Details:** 

This machine is as good as they come for a used Cat 980M, this machine has come from high reputation company that has one of the best preventative maintenance programs in the country. We have documented service history and oil samples from the time the machine was near new. This machine has the big 875 radial tires. This Machine is very low hour, clean, straight, tight & original.