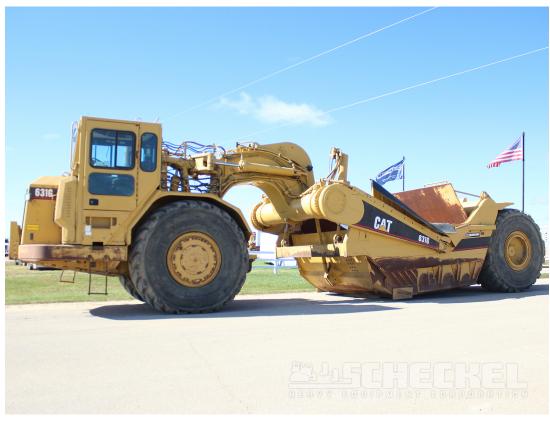

# 2002 Cat 631G, Motor Scraper, A03125

jjscheckel.com/product/2002-cat-631g-motor-scraper-a03125/

# Description

2002 Cat 631G, s/n AWK00283, 3,739 Hours since bare frame complete rebuild. Michelin tires, tight hitch. Package of 7 available for rent or sale. These are good, clean, high reputation machines that have been well maintained. **Read the Details:** 

- Factory Cab, A/C
- Cushion Hitch
- Cat 3408E Engine, 515 gross HP
- Operating Weight 100,000 pounds
- 31 Yard Heaped Capacity
- 11'5" Cut width
- 12'11" total shipping width