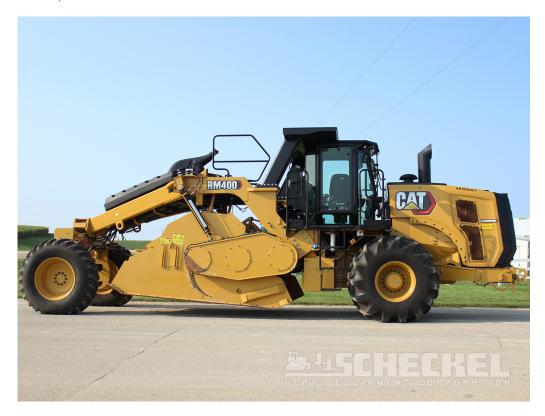

## **Description**

240 Total frame hours, 106 Idle hours, 134 Actual working hours since new. Universal Rotor for Asphalt Reclamation, Soil Mixing or Mining. 415 HP. This machine is in nearnew condition. Full documentation available. **Read the Details:** 

- 240 Total frame hours
- 106 Idle hours, or 43.90% idle time, ECM verified
- 134 Actual "In Operation" working hours
- 1,389 Lifetime average RPM
- Enclosed Cab, A/C, Heat
- All Wheel Drive
- Cat Part # 599-8636 Universal Rotor Installed
- 96" Wide cutting/mixing width + 54" diameter Rotor
- 16" Max Cut depth.
- Universal Rotor 16, for Asphalt Reclamation, Soil Mixing, stabilization, and mining

- Torque limiting Disk coupling Cat part # 530-1359 installed
- Qty 200, Quick change rotor teeth
- 3 Rotor Speeds
- 4 Steering modes, Front, rear, crab, or coordinated
- Cat C9.3 Engine, 415 HP
- 55,000 lbs Machine operating weight
- Overall width 9.8'