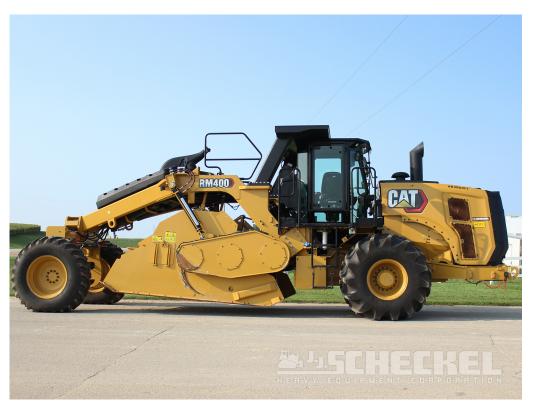

## 2020 Cat RM400, Road Reclaimer, A03123

jjscheckel.com/product/2020-cat-rm400-road-reclaimer-a03123/

## Description

240 Total frame hours, 106 Idle hours, 134 Actual working hours since new. Universal Rotor for Asphalt Reclamation, Soil Mixing or Mining. 415 HP. This machine is in nearnew condition. Full documentation available. **Read the Details:** 

- 240 Total frame hours
- 106 Idle hours, or 43.90% idle time, ECM verified
- 134 Actual "In Operation" working hours
- 1,389 Lifetime average RPM
- Enclosed Cab, A/C, Heat
- All Wheel Drive
- Cat Part # 599-8636 Universal Rotor Installed
- 96" Wide cutting/mixing width + 54" diameter Rotor
- 16" Max Cut depth.
- Universal Rotor 16, for Asphalt Reclamation, Soil Mixing, stabilization, and mining

- Torque limiting Disk coupling Cat part # 530-1359 installed
- Qty 200, Quick change rotor teeth
- 3 Rotor Speeds
- 4 Steering modes, Front, rear, crab, or coordinated
- Cat C9.3 Engine, 415 HP
- 55,000 lbs Machine operating weight
- Overall width 9.8'