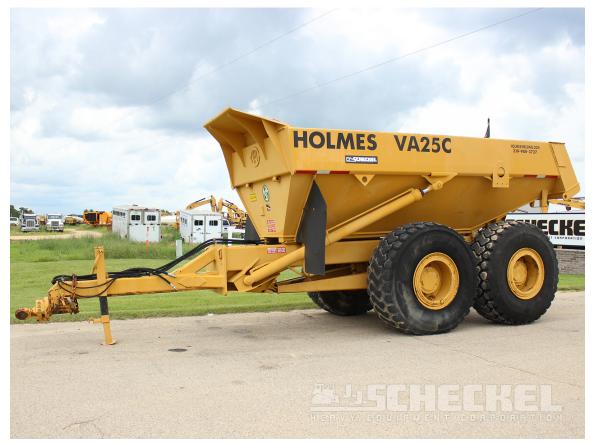

## Description

Holmes 25 Ton Dump Wagon, Newer conversion fabricated from used Volvo A25 25-ton articulated dump truck chassis. Hydraulic brakes, Standard bull hitch with 360 degree oscillation, HD jack stand, Good tires, Very nice unit. **Read the details:** 

- Low hours on newer conversion
- · Good tires
- Heavy duty jack stand
- Hydraulic brakes
- Weight 25,000 pounds empty
- 25 Ton payload capacity

These are near-indestructible units fabricated from used articulated haul trucks. All hydraulic cylinder parts readily available. Holmes has been making these for years, and their rotating hitches and fabrication work is engineered and proven to withstand the construction industry.