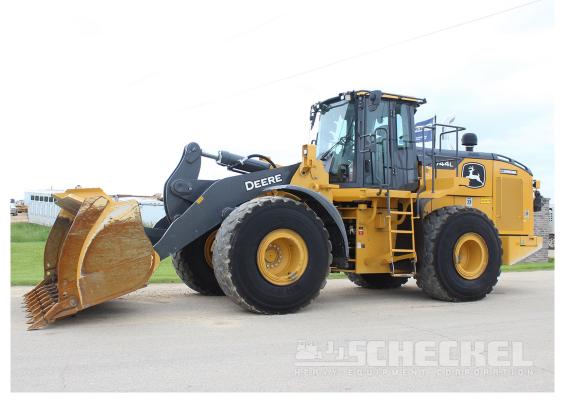

## **Description**

2020 John Deere 744L Wheel Loader, 2,930 hours, Extended factory warranty till January 2026, or 6,000 hours. 5.5 Yard GP bucket, Ride Control, Excellent machine. **Read the Details:** 

- 2,930 Total hours
- Deere Powertrain Warranty till January 24, 2026 or 6,000 machine hours
- Deere Structure warranty till January 25, 2024 or 10,000 machine hours
- · Original paint
- · Standard Steering Wheel Steering
- Locking Front Diff
- Powershift Transmission
- Lights
- Radio
- Rear view Camera

- General purpose Bucket, 5.5 Yard capacity, w/ teeth
- 316 HP, Deere Power Tech 6090 engine
- 57,000 Pound operating weight

Late Model, Low Hour Deere 744L with a lot of warranty remaining, Machine in original paint and excellent condition as pictures show.

We invite your own personal or 3rd party inspection of this machine anytime, located at our facility in Bellevue, Iowa. We offer Fair freight rates to any end point, and excellent financing programs if needed.