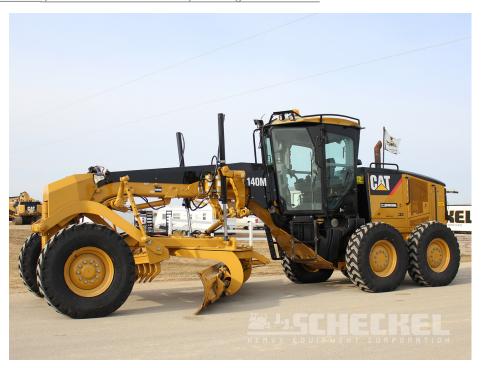

## **Description**

2011 Cat 140M VHP, Motor Grader, Verified 735 total hours, 451 idle hours, only 284 actual working hours. From State Department of Transportation. Stored Indoors, 14' Moldboard, Mid mount V Ripper Scarafier. Tier 3 pre emissions, Machine as clean as they come. **Read the Details:** 

## **Operating stats**

- 735 total hours
- 451 idle hours, ECM verified
- Only 284 actual working hours on this machine
- 14' Moldboard
- Mid Mount V ripper Scarafier
- Light Package
- Cold Weather arrangement
- Either aid

• Radio

- 186 HP, Cat C7 Acert engine, Tier 3 pre emissions
- 42,000 Pound operating weight
- 100% New Michelin Radial Tires. 14.00+24 Tires

Original and straight, full documentation, Verified hours. As clean as they come. Hard to find in pre emissions tier 3 package with this low of original hours.