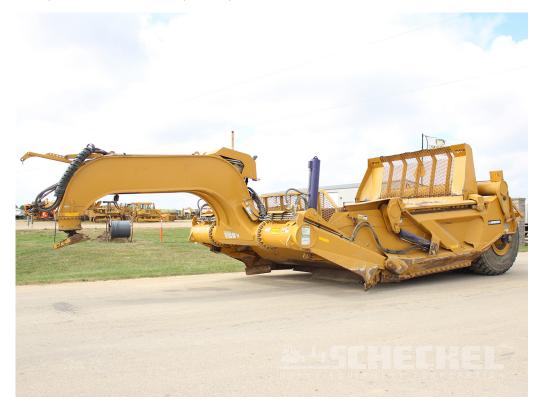

## **Description**

2014 K-Tec 1233 ADT Pull Scraper. 36 yard capacity, very nice and clean scraper. Comes with joystick controls, harness, and hitch for Volvo A40. **Read the Details:** 

- S/N KS2353
- · Low hour use: Est 1,400 hours since new
- Recommended for 400+ horsepower ADT Truck
- Rear Push Block
- Excellent radial tires, 26.5R25
- Operating Weight 40,500 pounds empty
- 36 Yard Capacity heaped
- 20 Yard Capacity struck
- 14' Cutting width
- 14' Shipping width
- 36'6" Total length

• This unit comes with hitch, harness, and controls for Volvo A40 Truck. A \$30,000 value.

Here is a super clean scraper with low time use since new. Please call or email to have additional information emailed to you.