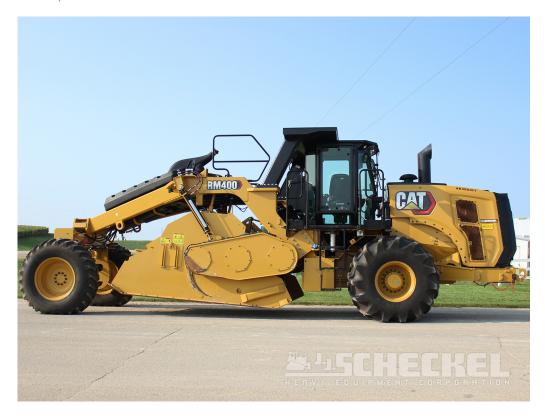

## 2020 Cat RM400, Road Reclaimer, A03123

ijscheckel.com/product/2020-cat-rm400-road-reclaimer-a03123/

## **Description**

240 Total frame hours, 106 Idle hours, 134 Actual working hours since new. Universal Rotor for Asphalt Reclamation, Soil Mixing or Mining. 415 HP. This machine is in nearnew condition. Full documentation available. **Read the Details:** 

- 240 Total frame hours
- 106 Idle hours, or 43.90% idle time, ECM verified
- 134 Actual "In Operation" working hours
- 1,389 Lifetime average RPM
- Enclosed Cab, A/C, Heat
- All Wheel Drive
- Cat Part # 599-8636 Universal Rotor Installed
- 96" Wide cutting/mixing width + 54" diameter Rotor
- 16" Max Cut depth.
- Universal Rotor 16, for Asphalt Reclamation, Soil Mixing, stabilization, and mining

- Torque limiting Disk coupling Cat part # 530-1359 installed
- Qty 200, Quick change rotor teeth
- 3 Rotor Speeds
- 4 Steering modes, Front, rear, crab, or coordinated
- Cat C9.3 Engine, 415 HP
- 55,000 lbs Machine operating weight
- Overall width 9.8'