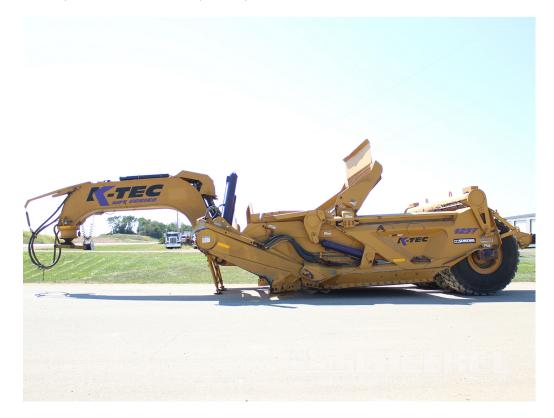

## **Description**

2018 K-Tec 1237 ADT Pull Scraper. 37 yard capacity, Less than 800 hours use since new. We have a matching pair of these super clean 1237 scrapers, we will have these scrapers rigged up to Volvo A40G haul Trucks as an option for either Rent or Sale at additional Price. **Read the Details:** 

- S/N KS2858
- · Low Hours use, Est. 800 hours since new
- Recommended for 400+ horsepower ADT Truck
- Rear Push Block
- · Very Good Serrated center section Cutting Edge
- Excellent Radial Tires
- · Rear Hitch to pull single or Tandem

- Operating Weight 39,500 pounds empty
- 37 Yard Capacity heaped
- 20 Yard Capacity Struck
- 12' cutting width
- 14' shipping width
- 36'6" total length
- ADT Truck Hitch and Cab Controls available at additional cost.