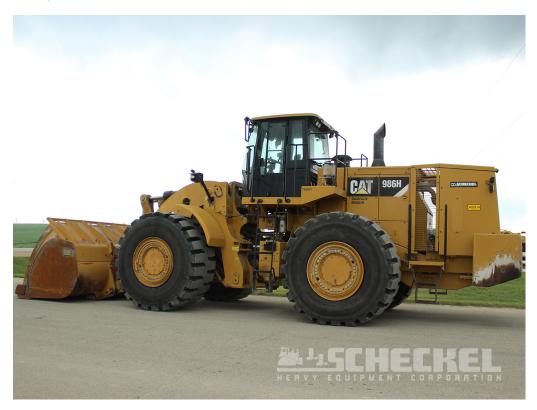

## **Description**

2017 Cat 986H, 10,100 total hours, 2,927 idle hours, 7,175 actual "in operation" hours. 2 year, 2,000 hour Factory Powertrain Warranty remaining. Aggregate Handler Package, 11 yard, GP bucket w/ Edge, Tires measure New, Reputation machine from a good home. Cat Dealer Inspection. **Read the details!** 

- Original Paint
- 10,100 Frame Hours
- 2,927 idle hours
- 7,175 actual "In Operation" hours on this machine
- 1,168 lifetime average RPM
- 7.44 lifetime average fuel rate gallons per hour
- 34% lifetime load factor

- Aggregate Handler Package
- Ride Control equipped
- Axle Oil Cooler
- Light Package
- Steering Wheel Steering
- Rear view camera
- Straight Edge, general purpose Bucket, 11 Yard capacity
- 410 HP, Cat C15 Accert engine
- 98,800 Pound operating weight