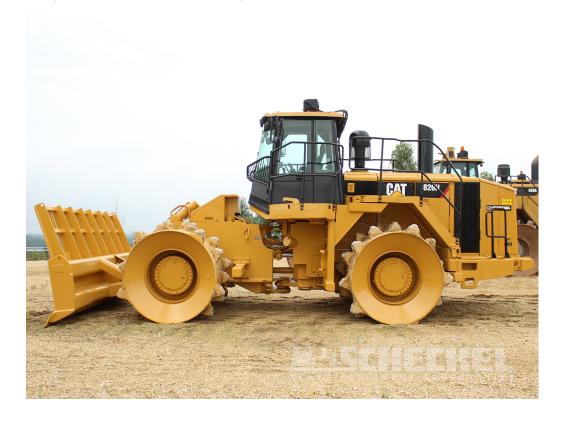

## Description

2007 Cat 826H Trash Compactor, 9,800 hours on Complete Dealer Rebuild., 3,767 of those hours were documented at idle, only 6,033 actual "in operation' hours on this machine since Rebuild. Excellent Wheels and Feet, documented maintenance history, all pressures and systems tested to OEM Spec. Nationwide Transport available. **Read the Details:** 

- Straight Blade
- Enclosed Cab
- Air Condition, Heat
- Cat Plus Compactor tips average measure 6.5" height
- Operating Weight 81,500 pounds
- 400 HP, Cat C15 engine
- This is a Pre Emissions 826H which makes for added reliability