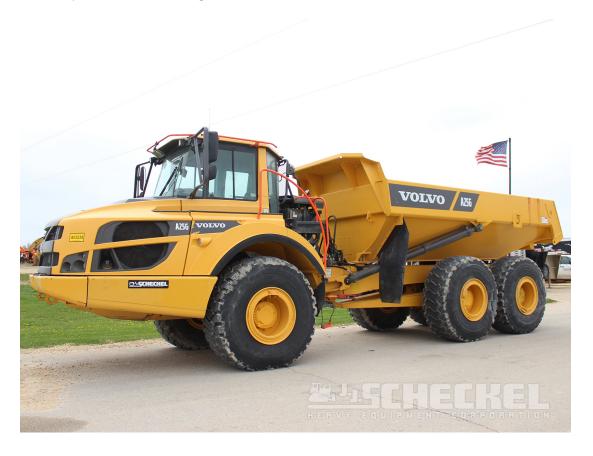

## **Description**

2019 Volvo A25G, 4.453 Hours, 2 Year Volvo Powertrain Warranty remaining till 2025. Matching Radials, As clean as they come. Volvo Dealer inspected and tested. We have a matching pair of these. **Read the details:** 

- 4,453 Hours.
- Volvo Factory Powertrain Warranty, 2 year or 2,000 hours remaining, until June 2025.
- A/C.
- · Rear view camera.
- Volvo D11L Engine, 320 HP.
- Operating Weight 49,700 lbs.
- · 20 Yard heaped capacity.

We have a matching pair of these A25G trucks, they were dealer owned and maintained trucks. This truck is excellent mechanically and cosmetically, the tinwork and body is exceptionally clean and straight. Everything is complete, everything works as intended. These sell with an additional 2 year, 2,000 hour powertrain warranty good until June 2025. The local Volvo dealer has come in and performed a complete inspection. Matris download is also available.