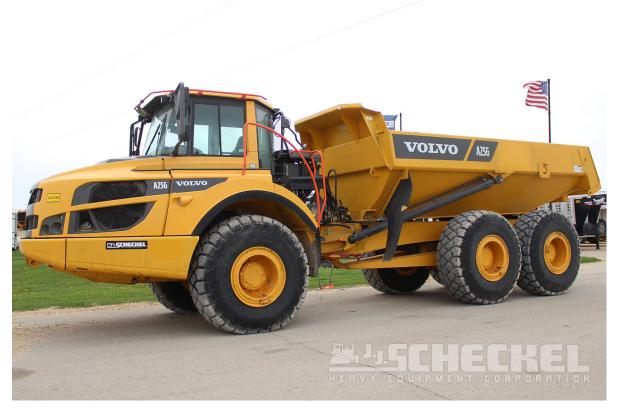

## Description

2018 Volvo A25G, 4.441 hours, Matching Radials, as clean as they come. Volvo Dealer Inspected, Tested. We have a matching pair of these. **Under Auction Pricing! Read the details:** 

- 4,441 hours.
- A/C.
- Rear view camera.
- Volvo D11L Engine, 320 HP.
- Operating Weight 49,700 lbs.
- 20 Yard heaped Capacity.

We have a matching pair of these A25G trucks, they were dealer owned and maintained trucks. This truck is excellent mechanically and cosmetically, the tinwork and body is exceptionally clean and straight. Everything is complete, everything works as intended. The local Volvo dealer has come in and performed a complete inspection. Matris download also available.