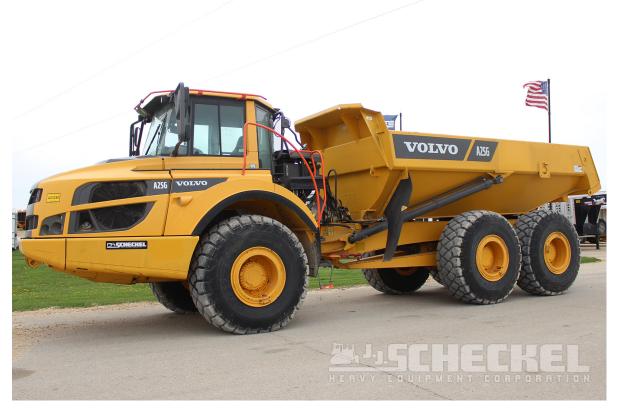

# Description

2018 Volvo A25G, 4.441 hours, Matching Radials, as clean as they come. Volvo Dealer Inspected, Tested. We have a matching pair of these. **Under Auction Pricing! Read the details:** 

- 4,441 hours.
- A/C.
- Rear view camera.
- Volvo D11L Engine, 320 HP.
- Operating Weight 49,700 lbs.
- 20 Yard heaped Capacity.

We have a matching pair of these A25G trucks, they were dealer owned and maintained trucks. This truck is excellent mechanically and cosmetically, the tinwork and body is exceptionally clean and straight. Everything is complete, everything works as intended. The local Volvo dealer has come in and performed a complete inspection. Matris download also available.