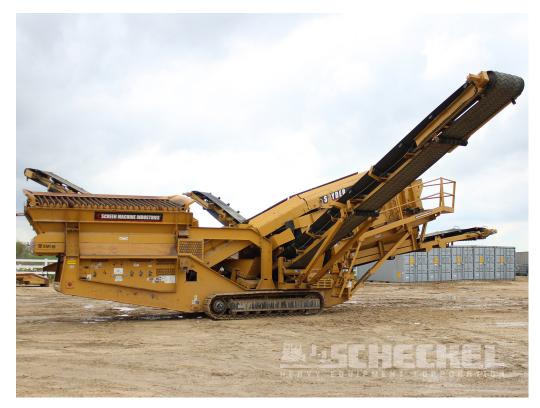

## **Description**

2017 Screen Machine 514TS3 Spyder, Triple Deck Mobile Screen Plant, 1,760 hours, this unit can produce 4 product sizes, with a 5th scalped oversize product on the loading grizzly, as clean and original as they come, priced to sell! **Read the Details:** 

- · Original Paint
- 1,760 Total Hours
- Full Radio Remote controlled
- 8 yard, 14' wide hopper with hydraulic grizzly overtop
- Triple Deck Screen, 14' long + 5' wide Screen decks top and center, bottom deck 12' long + 5' wide

- This unit can produce 4 product sizes, with a 5th scalped oversize product on the loading grizzly. Buyer will have to outfit the screen boxes to their own unique needs.
- Full Hydraulic Drive Conveyors
- Full Hydraulic folding and adjusting on all conveyors
- All Belts good average condition
- Yanmar Engine, 75 HP
- 59,000 Pounds, machine operating weight
- 75 gallon fuel tank
- 125 gallon hyd oil tank
- 52'1" long
- 10'11" wide transport mode
- 11'6" height transport mode