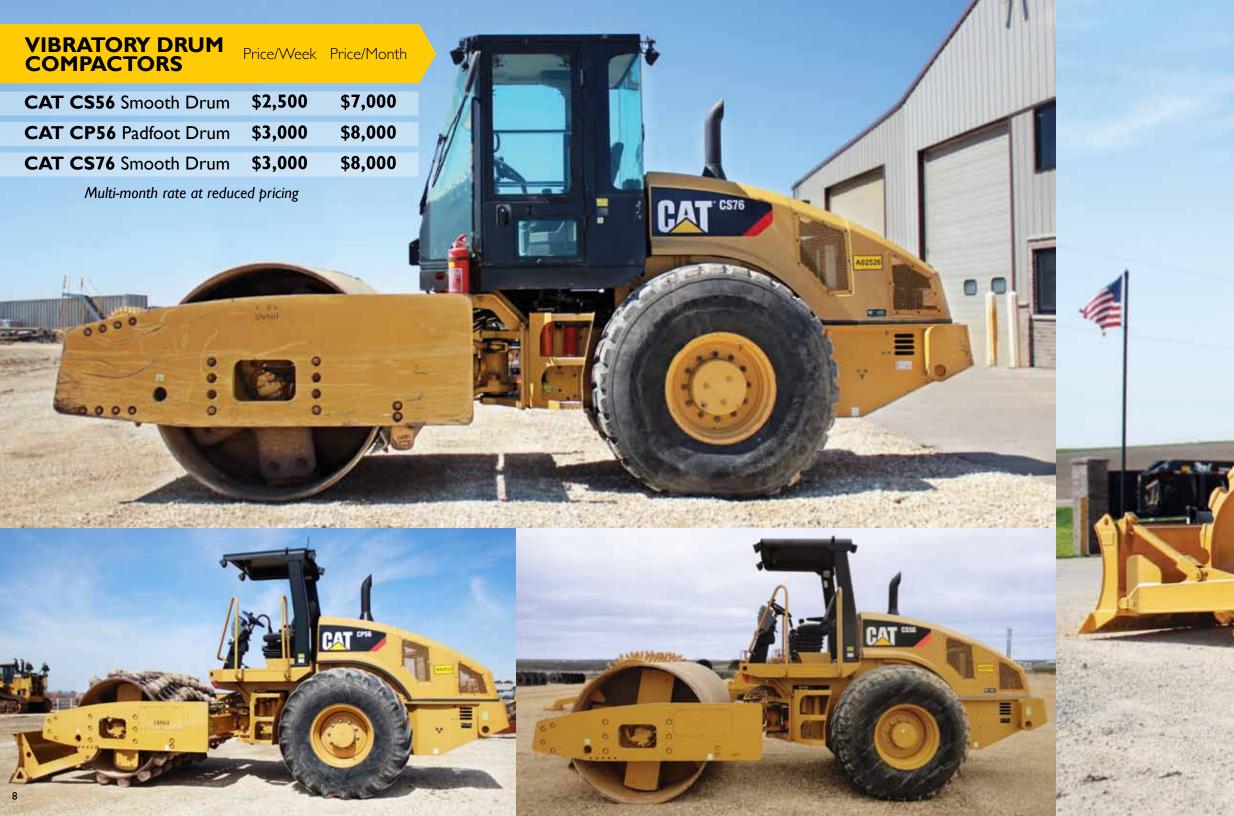

Quick couplers and fork attachments available. Multi-month rate at reduced pricing.

6

| SOIL<br>COMPACTORS | Price/Week | Price/Month |
|--------------------|------------|-------------|
| CAT 815            | \$4,450    | \$13,400    |
| CAT 825            | \$5,850    | \$17,500    |

Multi-month rate at reduced pricing

825H

PA1

....

call: 563.872.4112 text: 563.590.9903 email: RENT@JJSCHECKEL.COM