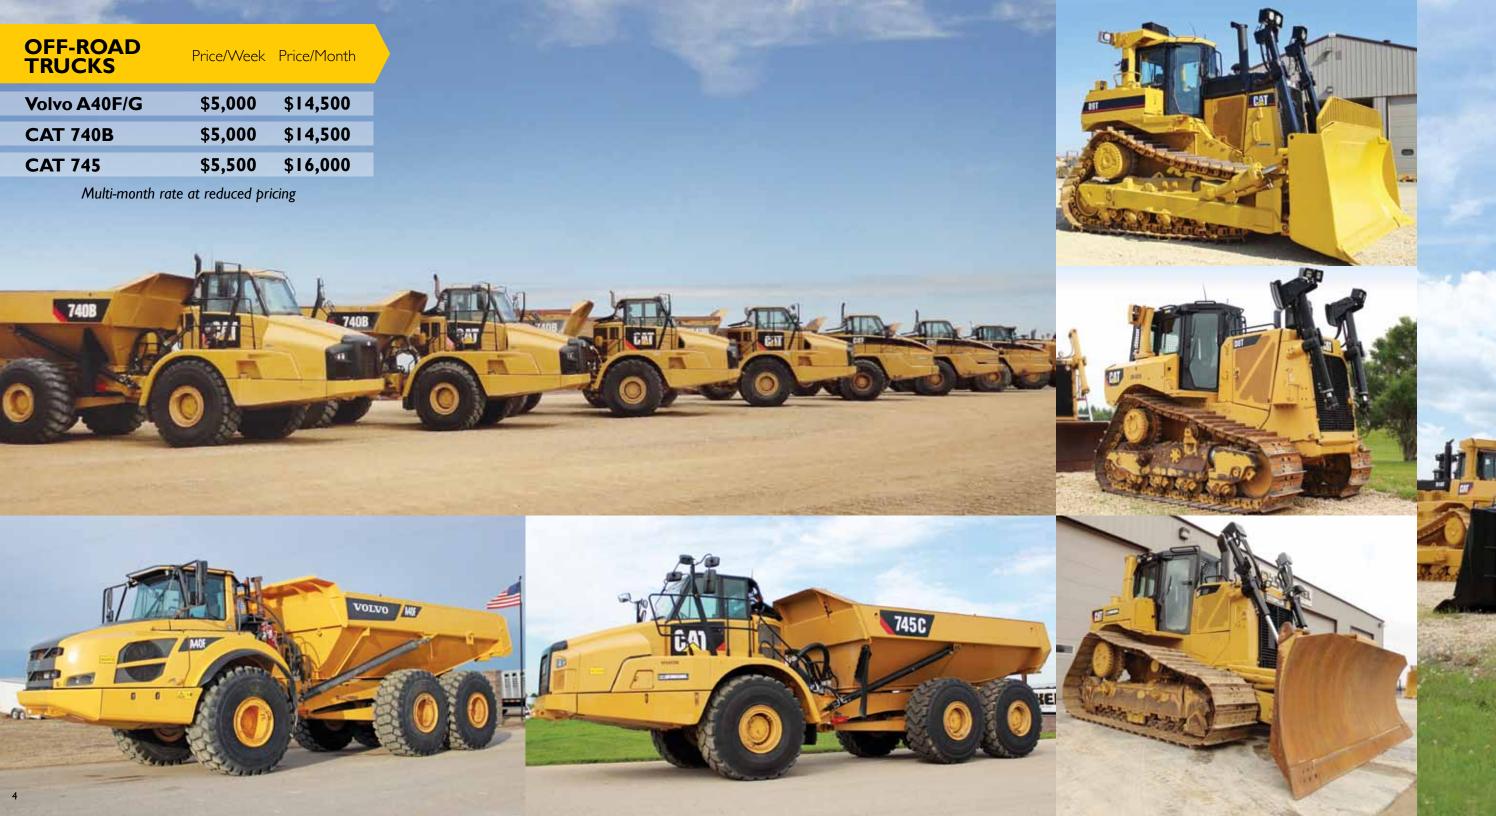

| EXCAVATORS   | Price/Week | Price/Month |
|--------------|------------|-------------|
| CAT 320EL/FL | \$2,150    | \$6,500     |
| CAT 329EL/FL | \$3,150    | \$9,500     |
| CAT 336EL/FL | \$3,650    | \$11,000    |
| CAT 349EL/FL | \$5,150    | \$15,500    |
| CAT 374      | •          | \$26,000    |
| CAT 390      | •          | \$33,000    |
|              |            |             |

Multi-month rate at reduced pricing

HP000491

TH-SCHECKEL

CAT

349F

CONTACT JOSH SCHECKEL call: 563.872.4112 text: 563.590.9903 email: RENT@JJSCHECKEL.COM

2