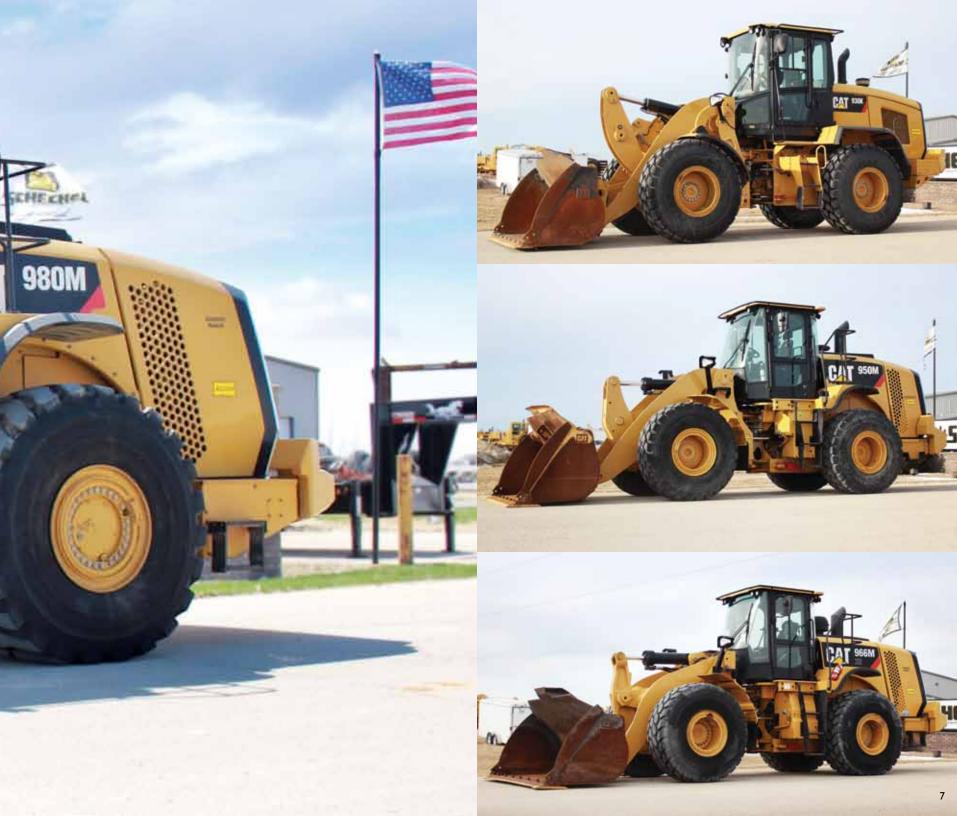

Ripper or rock use, add additional 25% to rate. Multi-month rate at reduced pricing. GPS Systems set up and available to rent.

> call: 563.872.4112 text: 563.590.9903 email: RENT@JJSCHECKEL.COM

| WHEEL<br>LOADERS | Price/Week | Price/Month |
|------------------|------------|-------------|
| CAT 930K/M       | \$1,850    | \$5,500     |
| CAT 938K/M       | \$2,150    | \$6,500     |
| CAT 950K/M       | \$2,850    | \$8,500     |
| CAT 966K/M       | \$3,850    | \$11,500    |
| CAT 980K/M       | \$4,650    | \$14,000    |
| CAT 988H         | \$8,000    | \$24,000    |