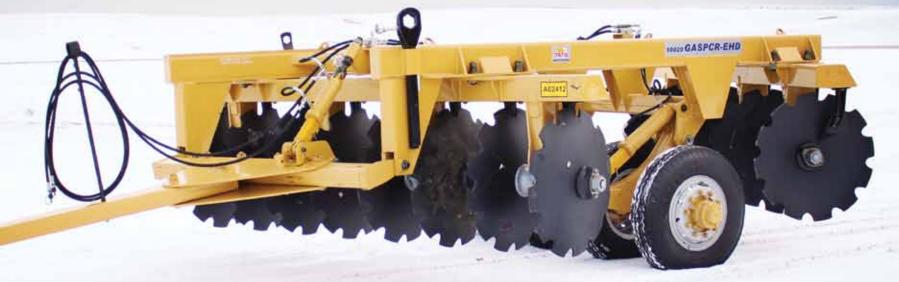

# For Sale or Rent!

TATU EHD

Price/Week Price/Month

•

\$4,000

#### **NEW! EXTRA HEAVY-DUTY TATU OFFSET DISKS, 32" & 40" BLADES**

Available with 9'6" width and 12'6" width. The heaviest, most extreme-duty construction disks on the market.

**CONTACT JOSH SCHECKEL** call: 563.872.4112 text: 563.590.9903 email: RENT@JJSCHECKEL.COM