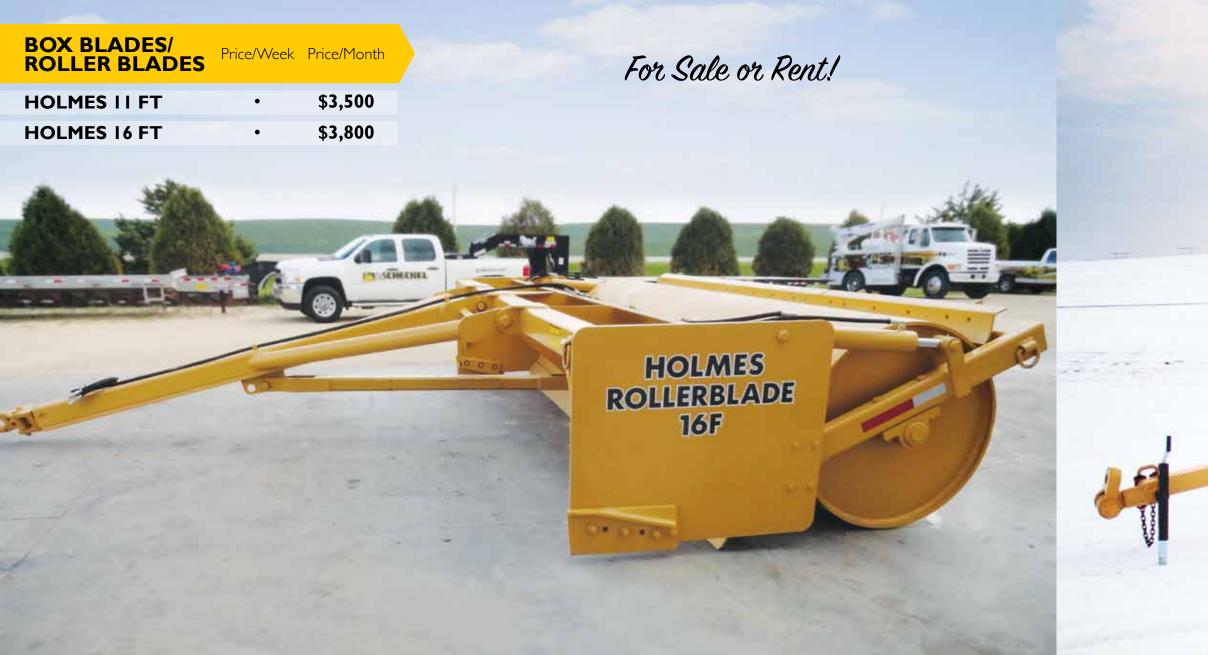

### NEW!

Maintain haul roads, building sites, or any construction projects that require levelling, smoothing, packing, or compacting. FOR RENT OR SALE.

# For Sale or Rent!

TATU EHD

Price/Week Price/Month

•

\$4,000

#### **NEW! EXTRA HEAVY-DUTY TATU OFFSET DISKS, 32" & 40" BLADES**

Available with 9'6" width and 12'6" width. The heaviest, most extreme-duty construction disks on the market.

**CONTACT JOSH SCHECKEL** call: 563.872.4112 text: 563.590.9903 email: RENT@JJSCHECKEL.COM