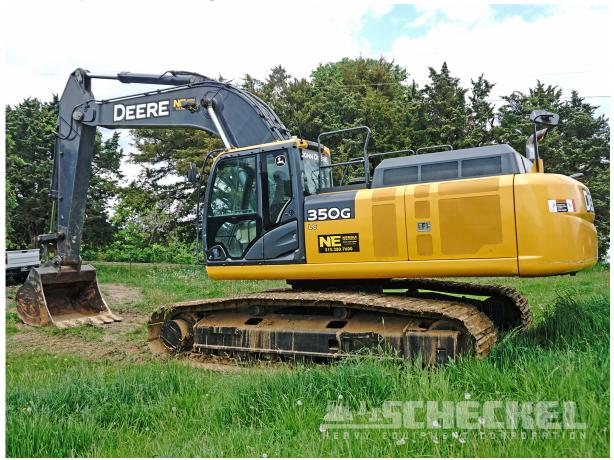

## **Description**

2014 Deere 350G LC, Local owner consignment, 6,566 Original hrs, Long and wide UC, Pattern changer, Includes 60" & 36" buckets. Very clean machine owned and used on subdivision. Watch operating video online. **Read the Details:** 

- 6,566 original hours.
- S/N 810192.
- Heat / AC.
- Pattern Changer.
- Deere Powertech, Diesel Engine, 271 HP.
- Machine weight 77,000 Pounds.
- Machine width 11' 2".
- Dig Depth 26' 10".
- Stick force 35,700 pounds.
- Lift capacity 19,623 pounds.

This machine is just listed from the local owner, it was purchased to perform work on his local subdivision that is now completed. It was bought from an lowa dealer and maintained as needed since. This excavator is straight & clean exactly as pictures show. Good solid machine all the way around.