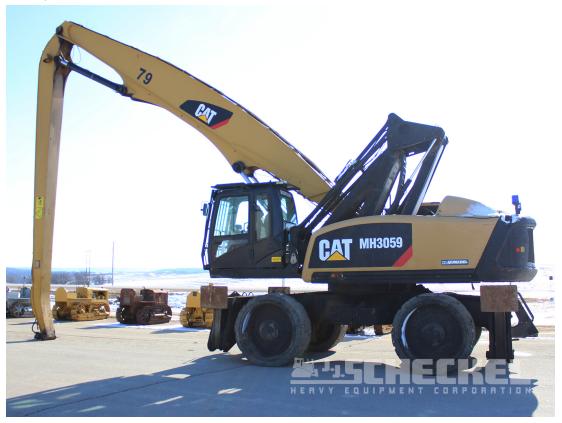

## **Description**

2014 Cat MH3059 Material handler, 10,236 Total hours, 3,155 Idle hours, 7,081 Actual working hours on this machine. Ground Access and High Rise Cab, 130,000 lbs Operating weight, 35' Boom, 29' Stick, Generator, 5,600 to 40,000 lb lift capacity depending on position. We have a package of 3 matching machines in stock. **Read the details:** 

- 35'5" Boom Length
- 29'6" Stick Length
- Machine does NOT come with work tool / grapple
- 4 Hydraulic outriggers
- · Rear view camera
- Wheel Rubber in good condition
- Cat C9 Engine, 325 HP
- 130,000 Pounds machine operating weight