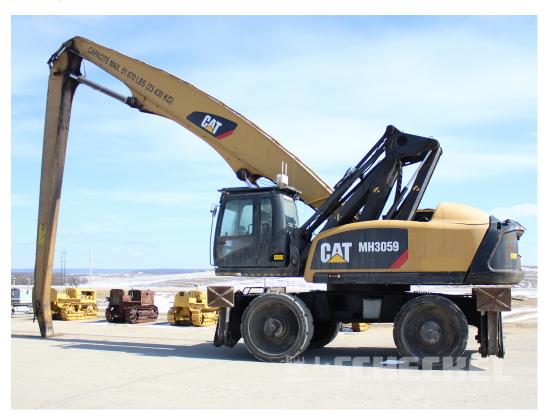

## **Description**

2015 Cat MH3059 Material handler, 10,920 Total hours, 3,664 Idle hours, 7,256 Actual working hours on this machine. Ground Access and High Rise Cab, 130,000 lbs Operating weight, 35' Boom, 29' Stick, Generator, 5,600 to 40,000 lb Lift capacity depending on position. We have a package of 3 matching machines in stock. **Read the details:** 

- 35'5" Boom Length
- 29'6" Stick Length
- Machine does NOT come with work tool / grapple
- 4 Hydraulic outriggers
- · Rear view camera
- Wheel Rubber in good condition
- Cat C9 Engine, 325 HP
- 130,000 Pounds machine operating weight