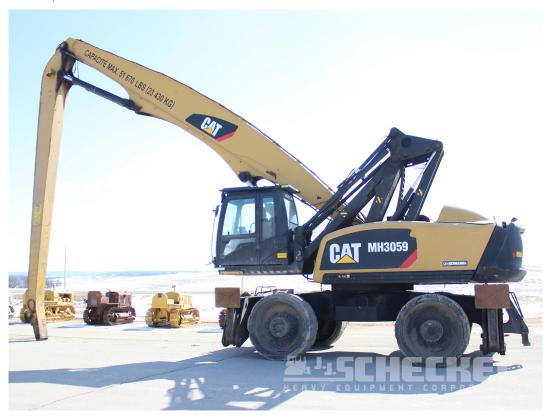

## **Description**

2015 Cat MH3059 Material handler, 10,955 Total hours, 3,614 Idle hours, 7,341 Actual working hours on this machine. Ground Access and High Rise Cab, 130,000 lbs Operating weight, 35' Boom, 29' Stick, Generator, 5,600 to 40,000 lb Lift capacity depending on position. We have a package of 3 matching machines in stock. **Read the details:** 

- 35'5" Boom Length
- 29'6" Stick Length
- Machine does NOT come with work tool / grapple
- 4 Hydraulic outriggers
- · Rear view camera
- Wheel Rubber in good condition
- Cat C9 Engine, 325 HP
- 130,000 Pounds machine operating weight