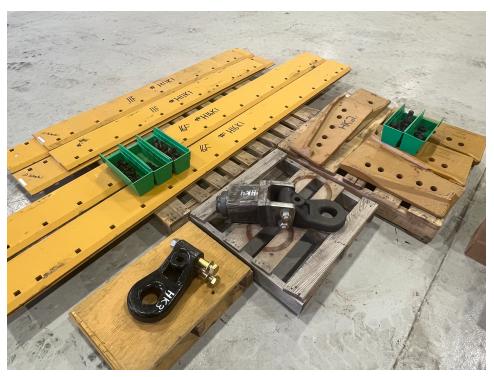

## Description

In stock for immediate shipping: Replacement Hitches, Cutting Edge, and Router bit kits to fit Holmes Rollerblades.

## Holmes 11F Rollerblade Replacement Parts

- Part # H11K1 Cutting Edge kit, includes 2 Edges and/ all hardware. Price \$405
- Part # HK2 Router Bit kit, Includes 2 Router bits & all hardware. Price \$490
- Part # HK3 Replacement Hitch, Pintle Eyelet only w/ hardware. Price \$681
- Part # HK4 Replacement Hitch, Pintle Eyelet w/ swivel bracket. w/ hardware. Price \$1,700

## Holmes 16F Rollerblade Replacement Parts

- Part # H16K1 Cutting Edge kit, includes 2 Edges and/ all hardware. Price \$715
- Part # HK2 Router Bit kit, Includes 2 Router bits & all hardware. Price \$490
- Part # HK3 Replacement Hitch, Pintle Eyelet only w/ hardware. Price \$681
- Part # HK4 Replacement Hitch, Pintle Eyelet w/ swivel bracket. w/ hardware. Price \$1,700