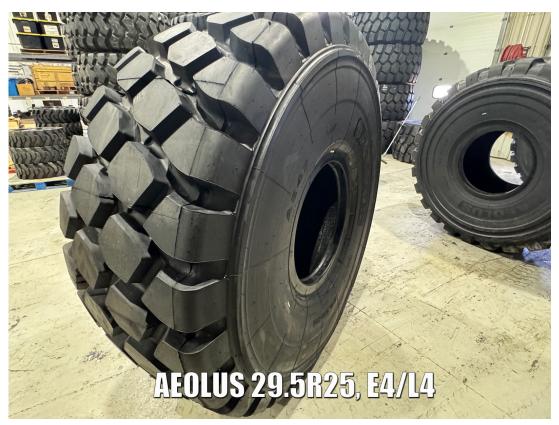

## Aeolus 29.5R25 Size, E4/L4 Pattern, 57 mm tread depth \$4,900 each These tires are similar in look to the Michelin XADN series. 2 Star OFF ROAD Rating.

In Stock, Ready to ship Nationwide to Tire Wholesalers, Dealers or End Users. We buy these in volume factory direct by the hundreds, and will not be undersold on these! These are located at our climate controlled warehouse in Bellevue, Iowa. www.jjscheckel.com