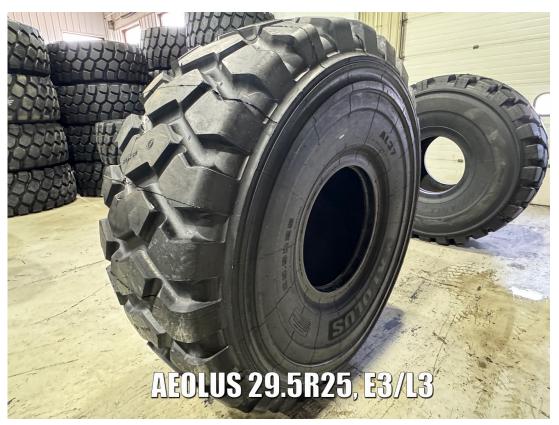

## Aeolus 29.5R25 Size, E3/L3 pattern, 48.5 mm tread depth *\$4,800 each* These tires are similar in look to the Michelin XHA series. 2 Star OFF ROAD Rating.

In Stock, Ready to ship Nationwide to Tire Wholesalers, Dealers or End Users. We buy these in volume factory direct by the hundreds, and will not be undersold on these! These are located at our climate controlled warehouse in Bellevue, Iowa. www.jjscheckel.com