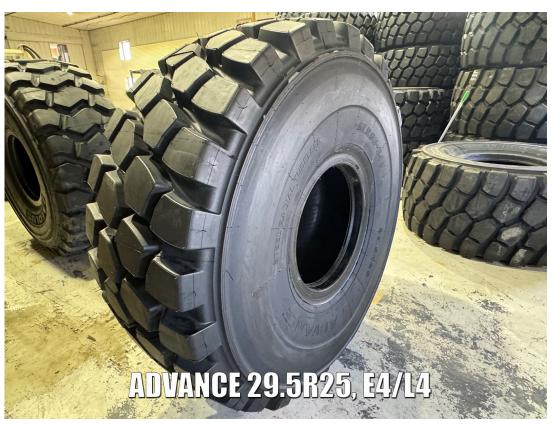

## New, 29.5R25 E4/L4 Radial tires, Fits ADT Trucks/Loaders

jjscheckel.com/product/29-5r25-e4-l4-radial-tires/

## Advance 29.5R25 Size, E4/L4 Pattern, 57 mm tread depth \$5,200 each These tires are similar in look to the Michelin XADN series. 2 Star OFF ROAD Rating.

In Stock, Ready to ship Nationwide to Tire Wholesalers, Dealers or End Users. We buy these in volume factory direct by the hundreds, and will not be undersold on these! These are located at our climate controlled warehouse in Bellevue, Iowa. www.jjscheckel.com