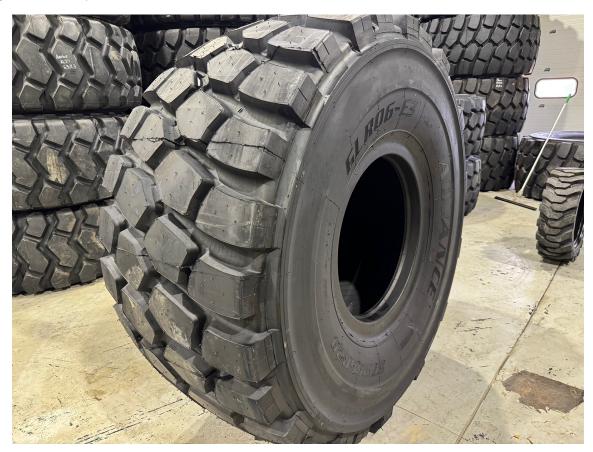

Advance 875/65/R29 Size, E3 pattern, 50 mm tread depth - \$5,300 each These tires are similar in look to the Michelin XADN series. 2 Star OFF ROAD Rating.

In Stock, Ready to ship Nationwide to Tire Wholesalers, Dealers or End Users. We buy these in volume factory direct by the hundreds, and will not be undersold on these! These are located at our climate controlled warehouse in Bellevue, Iowa. www.jjscheckel.com