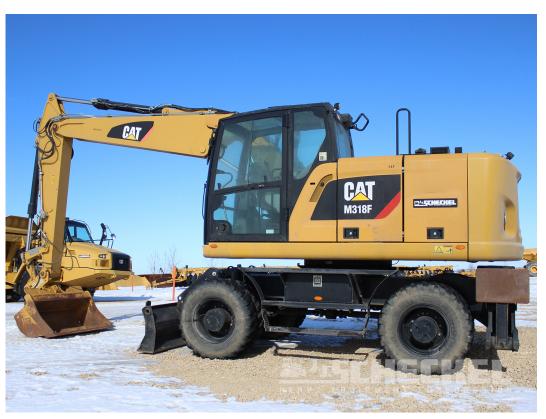

## **Description**

2018 Cat M318F Wheeled Excavator, 475 total hours, Auxiliary hydraulics, Variable adjustable boom, 8'6" Stick, 60" Hydraulic tilt bucket, Very clean low hour machine. **Read the Details:** 

## **ECM Totals:**

- 475 Total hours
- 1,485 Lifetime average RPM
- 2.53 Gallons per hour, lifetime average fuel rate.
- 26% Lifetime load factor.
- 8'6" Stick length
- Variable adjustable boom
- 60" Cat bucket
- Hydraulic bucket tilt
- · Auxiliary Hydraulics plumbed on machine
- · Rear view camera

- Deluxe cab
- Push blade
- Outriggers
- Cat C7.1 Engine, 174 HP
- 42,000 Pounds machine operating weight
- · 22 MPH travel speed
- 8'4" wide

This machine is as nice, original, and low hour as they come.