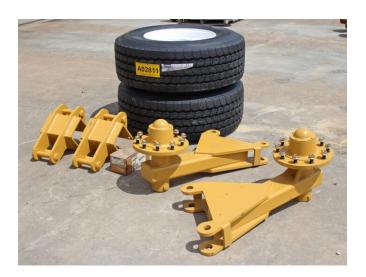

## **Description**

Brand New, Holmes Wheel kit, to fit both the 11F and 16F Roller Blades, Extreme Duty, New 385/65R22.5 Tires, 10 Bolt heavy duty hubs. These kits clamp on to the existing back rollerblade bar, and when lifted all the way up, the wheel kit will carry the entire Rollerblade unit up on the tires for transport on pavement.