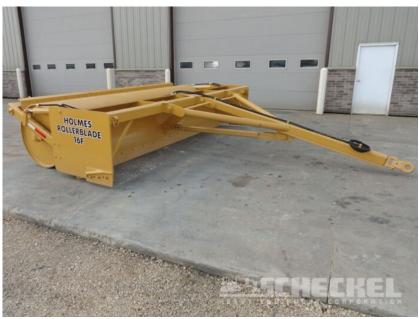

## **NEW Holmes 16F Roller Blade**

- · This is a brand new unit
- · 16' cutting width
- 6.8 cubic yard capacity in the box blade
- · Replaceable cutting edge
- · 42" diameter, smooth Rear drum, 3/4" thick steel
- · Weighs 12,000 lbs empty shipping weight
- · Weighs 20,400 lbs when drum filled with liquid ballast
- · Made in Iowa, all parts readily available same day shipping
- $\cdot$  Removable Hitch for transport- makes unit under 8'6" wide, & Legal when loaded sideways
- · Total height 4'
- · Total width 16'3"
- · Total length with hitch − 20'