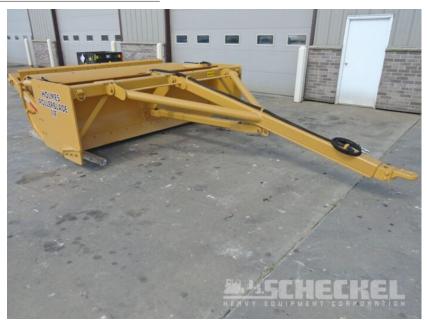

## **Description**

Brand New, Holmes 11F Roller Blade, Extreme Duty, 11 foot Hydraulic box blade, with 42" smooth drum roller, to maintain haul roads, Building sites, or any construction projects that require leveling, smoothing, packing, or compacting. *For Rent or Sale*.

- · This is a brand new unit
- · 11' cutting width
- · 4.2 cubic yard capacity in the box blade
- · Replaceable cutting edge
- · 42" diameter, smooth Rear drum, 1/2" thick steel
- · Weighs 7,500 pounds empty shipping weight
- · Weighs 13,100 pounds when drum filled with liquid ballast
- · Made in Iowa, all parts readily available same day shipping.
- · Removable Hitch for transport- makes unit under 8'6" wide, & Legal when loaded sideways
- · Total height 4'
- · Total width 11'3"
- · Total length with hitch − 20'