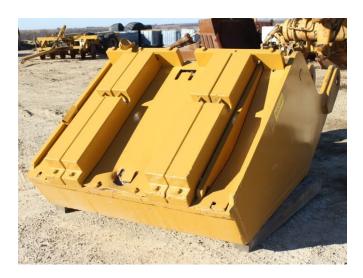

## **Description**

Cat Part # 248-6690, New style counterweight, Removed from a Cat D10T from our Stock. Complete as pictures show, with Arms, brackets, and Ready to bolt on. Excellent condition. New price for this setup is over \$50,000. The mounting brackets alone are \$6,000 alone priced New. This counterweight will weight around 20,000 pounds.