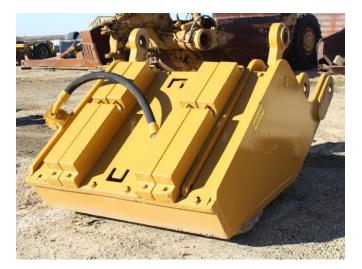

## Description

Cat Part # 248-6690, New style counterweight, Removed from a Cat D10T from our Stock. Complete as pictures show, with Arms, brackets, and Ready to bolt on. Excellent condition. New price for this setup is over \$50,000. The mounting brackets alone are \$6,000 alone priced New. This counterweight will weight around 20,000 pounds.