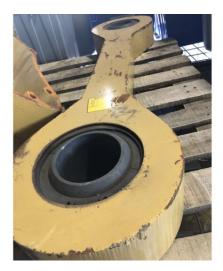

## Description

A02159, Cat Rebuilt Rear axle dog bone link, to fit Cat 785 Truck

New Cat Part # 211-4922, OEM New Cost is \$2,504

This is a rebuilt piece with bushings included, was on shelf as spare at mine site that discontinued operations.