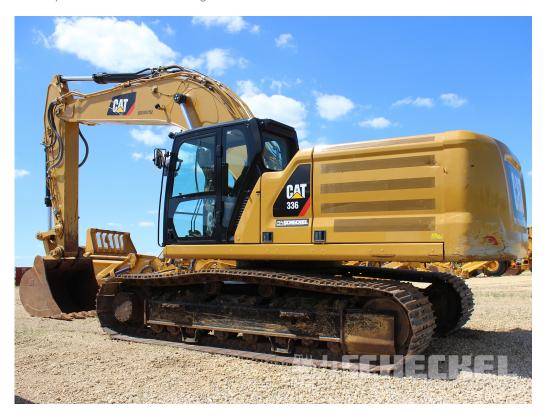

## **Description**

2019 Cat 336, Next Gen Excavator, 3,700 total hours, 1,486 of those hours at idle, Auxiliary Hydraulics, 2D Grade Control, 10'6" Stick, 54" Bucket, Documented History, Very Clean machine.

- 10'6" Stick length
- 54" Cat bucket
- DB Family bucket linkage
- Quick Coupler controls pre plumbed (No coupler)
- Auxiliary hydraulics plumbed on machine
- Rear view camera
- Deluxe cab
- 10" Touch screen monitor
- Cat C9.3 Engine, 314 HP
- 82,000 pounds, machine operating weight
- Undercarriage measures 90% plus average remaining
- 33.5" wide track pads
- We can provide Buyer with additional bucket or attachment options upon request and additional cost.