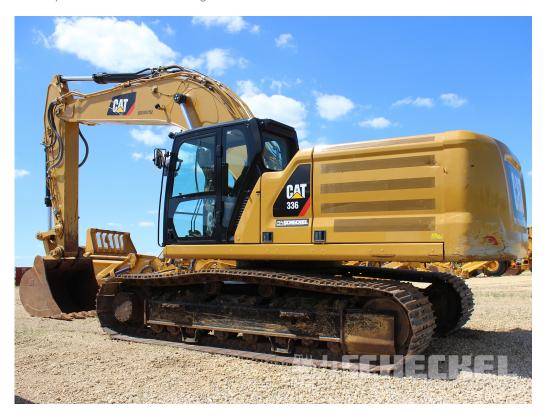

## **Description**

2019 Cat 336, Next Gen Excavator, 3,700 total hours, 1,486 of those hours at idle, Auxiliary Hydraulics, 2D Grade Control, 10'6" Stick, 54" Bucket, Documented History, Very Clean machine.

## Read the Details:

- Original paint
- Full documented history available

- 10'6" Stick length
- 54" Cat bucket
- DB Family bucket linkage
- Quick Coupler controls pre plumbed (No coupler)
- Auxiliary hydraulics plumbed on machine
- Rear view camera
- Deluxe cab
- 10" Touch screen monitor
- Cat C9.3 Engine, 314 HP
- 82,000 pounds, machine operating weight
- Undercarriage measures 90% plus average remaining
- 33.5" wide track pads
- We can provide Buyer with additional bucket or attachment options upon request and additional cost.