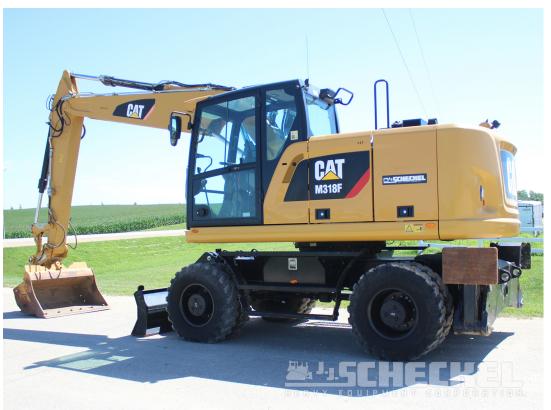

## **Description**

2018 Cat M318F Wheeled Excavator, 475 total hours, Auxiliary hydraulics, Variable adjustable boom, 8'6" Stick, 60" Hydraulic tilt bucket, Very clean low hour machine. **Read the Details:** 

## **ECM Totals:**

- 475 Total hours
- 1,485 Lifetime average RPM
- 2.53 Gallons per hour, lifetime average fuel rate.
- 26% Lifetime load factor.
- 8'6" Stick length
- Variable adjustable boom
- 60" Cat bucket
- Hydraulic bucket tilt
- · Auxiliary Hydraulics plumbed on machine
- · Rear view camera

- Deluxe cab
- Push blade
- Outriggers
- Cat C7.1 Engine, 174 HP
- 42,000 Pounds machine operating weight
- · 22 MPH travel speed
- 8'4" wide

This machine is as nice, original, and low hour as they come.