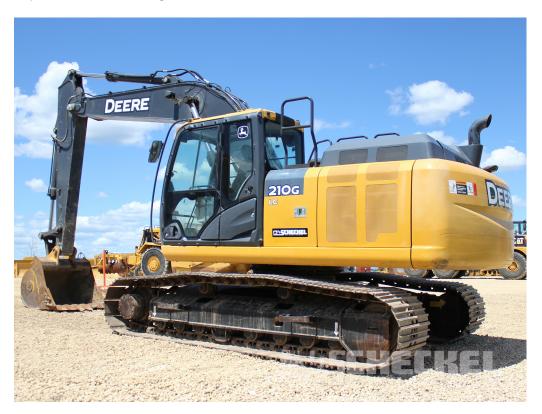

## **Description**

2017 Deere 210G LC, 1,760 hours, Local trade-in, 9'6" Stick. This machine is just in on trade and is offered wholesale. Compare pricing for same year and hours. **Read the details!** 

- Original paint
- 1,760 Total hours
- 9'6" Stick length
- CF 48" Bucket, 1.30 yard capacity
- Deluxe cab
- Deere Powertech 6.8L Engine, 159 HP
- 50,500 Pounds machine operating weight

## • Undercarriage measures 90% plus remaining

• 31.5" wide track pads

This machine came in on trade from local customer. The machine runs and operate as it should, the machine is low original hours, and very tight. The body panels do have some paint blemishes and dings/dents as pictures show.