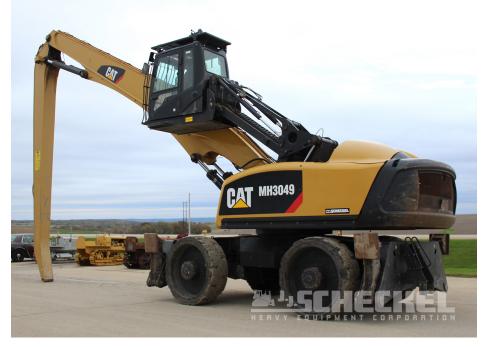

## Description

2017 Cat MH3049 Material Handler, 8,300 total hours, 2,199 of those hours at idle, Ground Access and High Rise hydraulic Cab, 111,000 lbs Operating weight, 35' Boom, 26'3" Stick, 25 KW Gen Set, 5,600 to 30,000 Pound lift capacity depending on position. Quality used machine with documented service history. **Read the Details:** 

- 35' Boom Length
- 26'3" Stick Length
- Machine is equipped with gen set to run magnet, or grapple bucket
- Machine does not come with work tool / grapple
- 4 hydraulic outriggers
- Rear view camera
- Wheel Rubber in good condition
- Cat C9 Engine, 300 HP
- 111,000 lbs machine operating weight