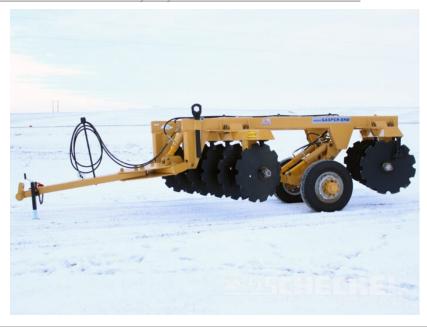

## **Description**

Tatu EHD, Extreme Heavy Duty, 9'6" Cutting Wide, with 40" Diameter, Notched Disk Blades. Extra Heavy Duty, Offset Disk with transport wheels. These are the heaviest, most extreme duty, construction disks on the market. Take a very close look.

This Disk has a total of 12 Disk Blades, the weight per disk blade, is listed as 918 pounds, the total weight of the Disk is 11,021 pounds. The Disk spacing is 20".

This Disk has 2 function hydraulics, 1 function for the wheels up and down, and 1 function for the hitch leveling, or draft, if desired.