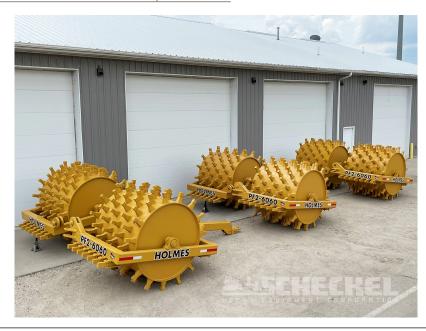

## 2022 Holmes Double Drum Sheepsfoot Rollers

>>> jjscheckel.com/product/holmes-double-drum-sheepsfoot-rollers/

## **Description**

2 available sizes, 48"+48" and 60"+60", These are the best built pull behind sheepsfoot rollers on the market. Heaviest bearings, cleaners, and hitches. Built to last. They oscillate, and unpin in the center for transporting at a narrower legal width. They have cleaner bars on the drums.

## 48"+48" Model - \$35,500

- Drum thickness 1/2"
- Length of feet 8"
- Number of feet per drum 192
- Weight empty 6,800 pounds
- Weight filled with water 12,120 pounds
- Total length 14'
- Total width 9'10"
- Total height 5'4"

## 60"+60" Model - \$63,500

- Drum thickness -1"
- Length of feet 8"
- Number of feet per drum 240
- Weight empty 18,400 pounds
- Weight filled with water 29,100 pounds
- Total length 15'10"
- Total width 12'2"
- Total height 6'4"