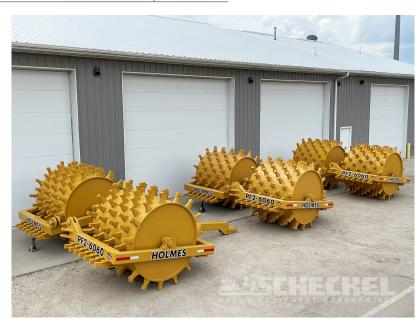

## **NEW Holmes Double Drum Sheepsfoot Rollers**

>>> jjscheckel.com/product/holmes-double-drum-sheepsfoot-rollers/

## **Description**

2 available sizes, 48"+48" and 60"+60", These are the best built pull behind sheepsfoot rollers on the market. Heaviest bearings, cleaners, and hitches. Built to last. They oscillate, and unpin in the center for transporting at a narrower legal width. They have cleaner bars on the drums.

## 48"+48" Model - \$35,500

- Drum thickness 1/2"
- Length of feet 8"
- Number of feet per drum 192
- Weight empty 6,800 pounds
- Weight filled with water 12,120 pounds
- Total length 14'
- Total width 9'10"
- Total height 5'4"

## 60"+60" Model - \$63,500

- Drum thickness -1"
- Length of feet 8"
- Number of feet per drum 240
- Weight empty 18,400 pounds
- Weight filled with water 29,100 pounds
- Total length 15'10"
- Total width 12'2"
- Total height 6'4"